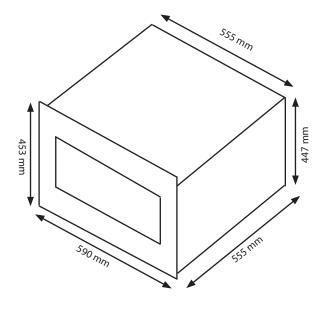

## **TECHNICAL DATA**

Product no. PI24S-B Noise level 40 dB Energy class G

Energy consump. 115 kWh/year

Watt 80

Voltage / Hz 230V / 50 Hz
Climate class N, SN, ST
Net capacaity 51 litres

\*No. of bottles with all shelves mounted (bordeaux).