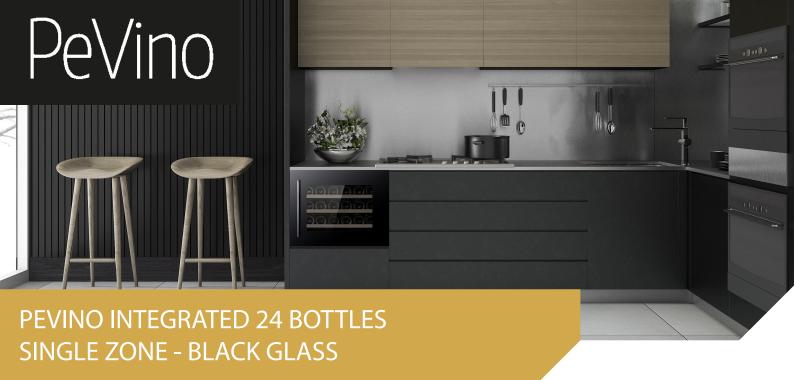

## Pevino Integrated

Pevino wine coolers are market leading in regard to design and functionality. The wine coolers are designed and developed in Denmark, filled to the brim with the latest technology and features, giving your wine the best possible storage conditions.

- Suitable for integration in kitchen cabinet.
- 4 Easy Access Shelves (retractable shelves).
- Storage for 24 bottles in compact design.
- Single zone temperature for optimal wine maturing.
- Ambient LED lighting in orange.
- Silent and energy efficient.
- Low-vibration compressor.