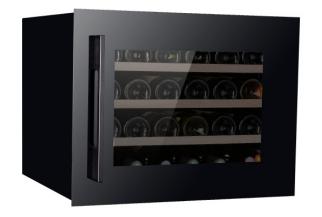

- Suitable for integration in kitchen cabinet.
- 4 Easy Access Shelves (retractable shelves).
- Storage for 24 bottles in compact design.
- Single zone temperature for optimal wine maturing.
- Ambient LED lighting in orange.
- Silent and energy efficient.
- Low-vibration compressor.

## **FEATURES**

Placement Integrated Bottles 24\*/24\*\*

Temperature zones Single zone (5-20°C)
Door UV-free glassdoor

LED Lighting Orange