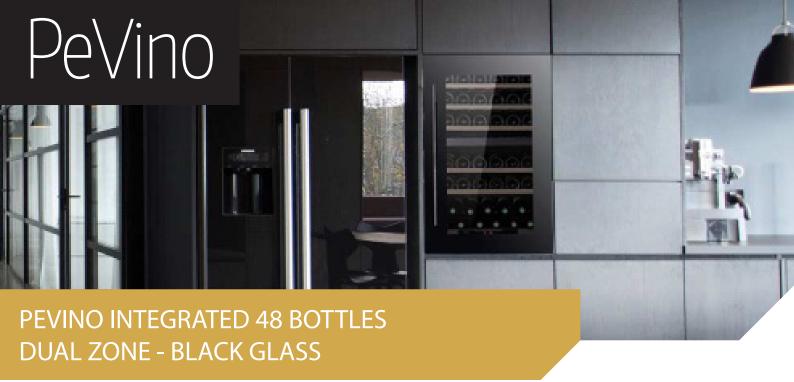

## Pevino Integrated

Pevino wine coolers are market leading in regard to design and functionality. The wine coolers are designed and developed in Denmark, filled to the brim with the latest technology and features, giving your wine the best possible storage conditions.

- Suitable for integration in kitchen cabinet.
- 5 Easy Access Shelves (retractable shelves).
- Storage for 48 bottles in compact design.
- Dual zone with separate cooling systems.
- Ambient LED lighting in orange.
- Silent and energy efficient.
- · Low-vibration compressor.