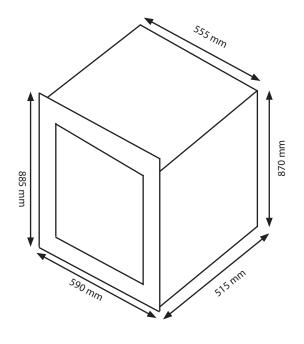

## **TECHNICAL DATA**

Product no. PI48D-B Noise level 40

Energy class G

Energy consump. 140 kWh/year

Watt 110

Voltage / Hz 230V / 50 Hz
Climate class N, SN, ST
Net capacaity 102 litres

<sup>\*</sup>No. of bottles with all shelves mounted (bordeaux).