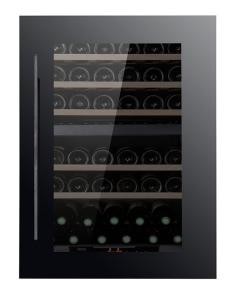

- Suitable for integration in kitchen cabinet.
- 5 Easy Access Shelves (retractable shelves).
- Storage for 48 bottles in compact design.
- Dual zone with separate cooling systems.
- Ambient LED lighting in orange.
- Silent and energy efficient.
- · Low-vibration compressor.

## **FEATURES**

Placement Integrated Bottles 41\*/42\*\*

Temperature zones Dual zone (5-20°C & 5-20°C)

Door UV-free glassdoor

LED Lighting Orange